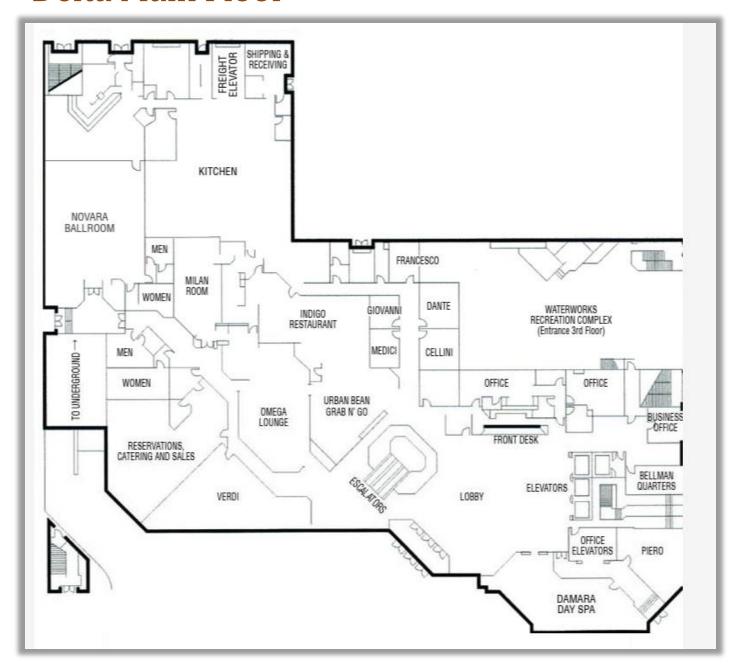

Maps Of the Delta Regina Conference Centre and the Tradeshow are below.

## **SHCA Infrastructure Summit & Trade Show**

### **Conference Map**

All group events except Breakout Sessions and the After-Hours Business Networking Mixer take place in the <u>General Sessions Room</u>

## Delta Main Floor